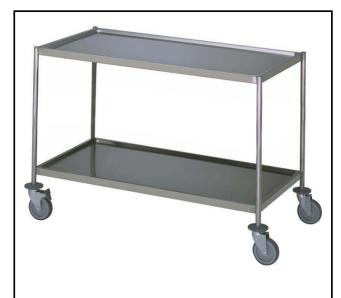

361220 (STR122)

2-tier Service Trolley 1200mm

### Item No.

Constructed in 304 AISI stainless steel. Framework in mm25 tubing, completely welded. Seamless, sound-absorbing, shelves with double-folded edges. Shelves are welded to the framework. N. 4 swivelling castors, two with brakes, mm125 in diameter, fitted with plastic bumpers. Shelves size mm1200x600. Load capacity: 150 kg, uniformly distributed.

#### **Main Features**

- Framework in 25 mm tubing, completely welded.
- Load capacity of 150 kg uniformly distributed.
- Seamless sound-absorbing shelves with double-folded edges welded to the framework.
- Shelves size 1200x600 mm.
- 4 pivoting Ø 125 mm wheels, 2 of which with brakes, fitted with plastic bumpers

#### Construction

• Constructed entirely in 304 AISI stainless steel.

APPROVAL: