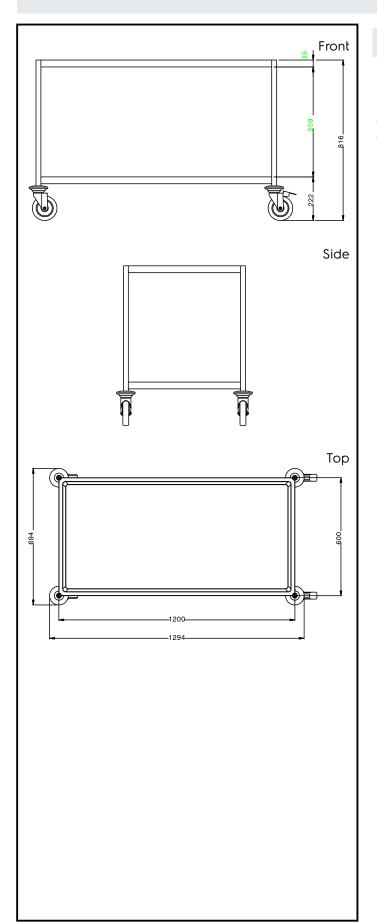

## **Key Information:**

External dimensions, Width:

361220 (STR122)1295 mmExternal dimensions, Depth:695 mmExternal dimensions, Height:816 mmWheel material:Zinc platedWheel diameter:Ø 125Net weight:24 kg